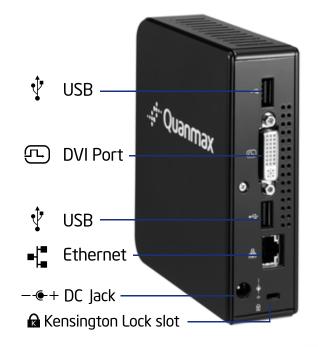

is supported with Intel® 945GSE / ICH7-M chipset, and DDR2 SO-DIMM up to 2GB. Featured are a 2.5" SATA hard drive bay, eSATA, Audio out, MIC in, GbE, USB 2.0 and DVI-I.

## QutePC-1000 I/Os