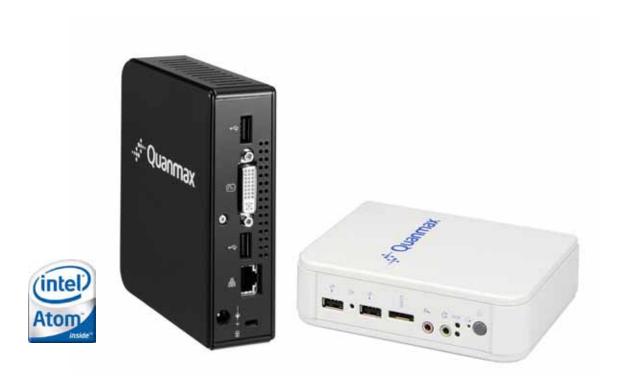

## QutePC-1000

0.6-Liter mini-PC with Intel® Atom Processor N270

- Ultra Quiet, Ultra Small, Ultra-Low Power
- •• Intel® Atom Processor N270
- Intel® 945GSE + ICH7-M
- Support DDR2 533 SODIMM up to 2GB
- Support 1x DVI-I, 1x GbE, 1x 2.5" SATA HDD, 1x eSATA, 4x USB and Audio
- Optional CompactFlash Socket and Wireless Ethernet
- Support up to 1080P with add-on HD decoding module

## Product Overview

The QutePC-1000 is a mini PC with a volume of just 0.6-liter that is ideal for space critical applications. This system is designed with Intel® Atom N270 Processor which provides with excellent performance enabled by next- generation 45nm Process Technology. The system

is supported with Intel® 945GSE / ICH7-M chipset, and DDR2 SO-DIMM up to 2GB. Featured are a 2.5" SATA hard drive bay, eSATA, Audio out, MIC in, GbE, USB 2.0 and DVI-I.