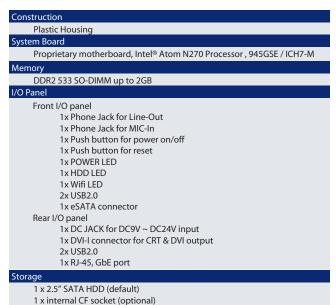

is supported with Intel® 945GSE / ICH7-M chipset, and DDR2 SO-DIMM up to 2GB. Featured are a 2.5" SATA hard drive bay, eSATA, Audio out, MIC in, GbE, USB 2.0 and DVI-I.

## QutePC-1000 I/Os