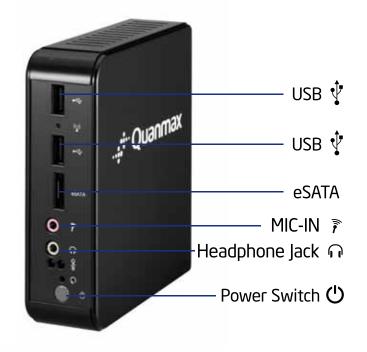

is supported with Intel® 945GSE / ICH7-M chipset, and DDR2 SO-DIMM up to 2GB. Featured are a 2.5" SATA hard drive bay, eSATA, Audio out, MIC in, GbE, USB 2.0 and DVI-I.

## QutePC-1000 I/Os