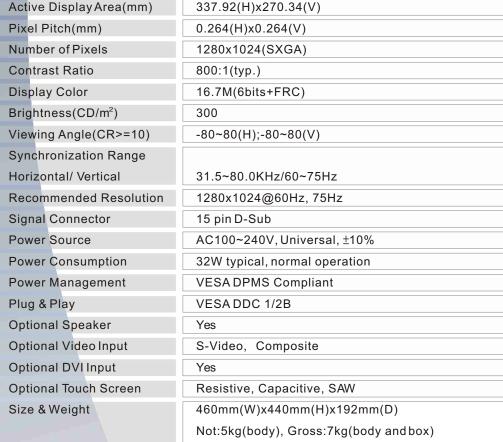

ese LCD Monitors support various panel manufacturer standards, as well as a multitude of applications, whether it may be at home or at the office.

### **17" LCD Monitor**

#### Features and Benefits

- Full consideration for touch screen installation and applications
- Slim profile for any space-constricted applications
- Flexible choices oftouch screen, anti-glare protection glass and audio function
- Versatile stand design for different environment applications
- Multiple choices of colors for matching up the design of environment
- Flexible A/D board R/D design supporting various panel manufacturer standards
- Hot key design for auto-adjustment
- Hot key design for channel switch to VGA, S-Video and CVBS
- VESA mounting standard for mobile application

### Specifications Model Name







# CLMoni

RoHS



## LCD Monitor

## **LCD** Monitor

### **Mechanical Drawing**



\* Note: this is a simplified drawing and some components are not marked in detail. Please contact our sales representative if you need further product information.

### Ordering Information

| Model Name                                                               | Features |       | Optional Items |          |          |    |    |                        |
|--------------------------------------------------------------------------|----------|-------|----------------|----------|----------|----|----|------------------------|
|                                                                          | VGA      | Video | Stand I        | Stand II | TS or GS | SS | VM | Colors                 |
| R17L500