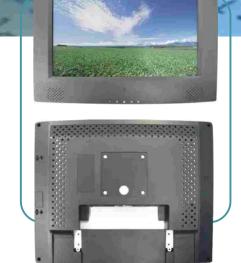

## 15" POS Touch Monitor Wall Mounted

POS 2200WM Touch Monitor / Terminal is specifically designed for harsh food service and retail conditions. It features a unique space saving footprint design, saving valuable counter space. Where space is extremely limited & constricted, the POS2200WM can easily become a wall mounted application, there by freeing up necessary counter space. An IR touch screen enable employees to use a variety of interaction tools, from a finger to a pen or even a credit card, while maintaining high levels of transaction accuracy and speed. Standard features include Powered RS-232/USB communication ports, resulting into substantial cost saving and design flexibility for POS solutions.