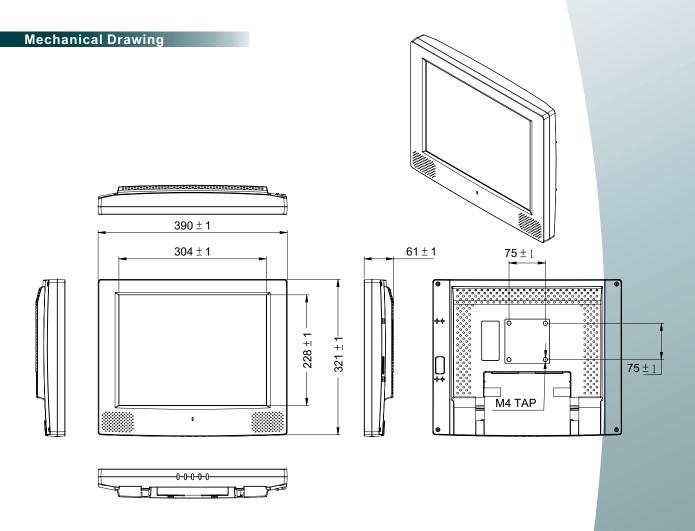

## 15" POS Touch Monitor Wall Mounted

Alt

\* Note: this is a simplified drawing and some components are not marked in detail. Please contact oursales representative if you need further product information.