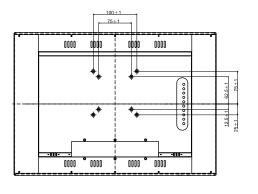

## Mechanical Drawing

Unit:mm

|  |         |   |      | 1      |         | +      |
|--|---------|---|------|--------|---------|--------|
|  | •8880 • | Ů | 0000 | Ů<br>Ů | • •888• | 28     |
|  |         |   | 200  | ±1     |         | - Feb. |
|  |         |   | 352  | +1     |         | "      |
|  |         |   |      |        |         |        |

\* Note: this is a simplified drawing and some components are not marked in detail. Please contact oursales representative if you need further product information.

| Rev. | Reasons     | Revised Date |
|------|-------------|--------------|
| 1.0  | Spec Change | Nov-17-09    |
| 1.1  | Spec Change | Mar-08-10    |
|      |             |              |