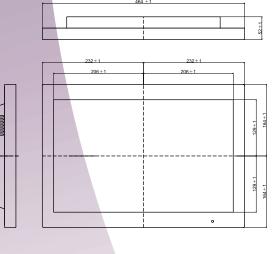

## Mechanical Drawing

Unit:mm

|  |         |   |      | 1      |         | +      |
|--|---------|---|------|--------|---------|--------|
|  | •8880 • | Ů | 0000 | Ů<br>Ů | • •888• | 28     |
|  |         |   | 200  | ±1     |         | - Feb. |
|  |         |   | 352  | +1     |         | "      |
|  |         |   |      |        |         |        |

\* Note: this is a simplified drawing and some components are not marked in detail. Please contact oursales representative if you need further product information.

| Rev. | Reasons     | Revised Date |
|------|-------------|--------------|
| 1.0  | Spec Change | Nov-17-09    |
| 1.1  | Spec Change | Mar-08-10    |
|      |             |              |