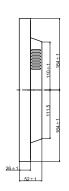

## Mechanical Drawing

Unit:mm

|  |         |   |      | 1      |         | +      |
|--|---------|---|------|--------|---------|--------|
|  | •8880 • | Ů | 0000 | Ů<br>Ů | • •888• | 28     |
|  |         |   | 200  | ±1     |         | - Feb. |
|  |         |   | 352  | +1     |         | "      |
|  |         |   |      |        |         |        |

\* Note: this is a simplified drawing and some components are not marked in detail. Please contact oursales representative if you need further product information.

| Rev. | Reasons     | Revised Date |
|------|-------------|--------------|
| 1.0  | Spec Change | Nov-17-09    |
| 1.1  | Spec Change | Mar-08-10    |
|      |             |              |