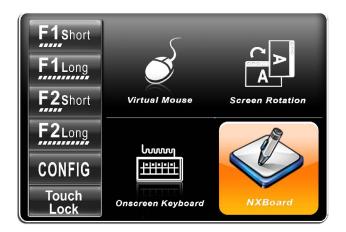

## HotTAB Edu Interactive Software Utility with

- System Control of Brightness/ Volume/Wireless Switch
- Virtual Mouse
- Onscreen Keyboard
- Screen Rotation
- F1~F2 Assignable Quick Key
- Power Saving Configuration
- Touch Lock/UnLock
- NXBoard Utility (Included)

## NXBoard Interactive Software Utility with