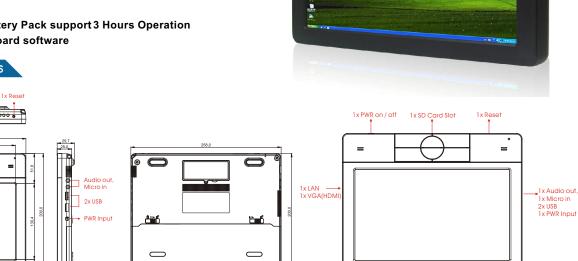

#### Mechanical Design Drawings

1x PWR on/ off Button 1xSD Card Slot

Note: this is a simplified drawing and some components are not marked in detail. Please contact our sales representative if you need further product information.

#### System Specification

|                                                                                                                                                                            | System Specification                                                                                                                                                                                                                                                                                                                                                   |   |  |
|----------------------------------------------------------------------------------------------------------------------------------------------------------------------------|------------------------------------------------------------------------------------------------------------------------------------------------------------------------------------------------------------------------------------------------------------------------------------------------------------------------------------------------------------------------|---|--|
| <ul> <li>Processor</li> <li>BIOS</li> <li>System Chipset</li> <li>System Memory</li> <li>LAN Controller</li> <li>Storage</li> <li>Audio</li> <li>Expansion Slot</li> </ul> | <ul> <li>Intel<sup>®</sup> Atom N270 1.6GHz</li> <li>AMI System BIOS</li> <li>Intel<sup>®</sup> 945 GSE+ICH7 Chipset</li> <li>1 x SODIMM, 2GB DDR2 667</li> <li>Realtek RTL8111B Chipset, 10/100/1000 Mbps</li> <li>Compact Flash Card (Default 8GB)</li> <li>Audio out for headset, Micro-in for microphone jack, 1.5W Speaker (Internal)</li> <li>SD Card</li> </ul> |   |  |
|                                                                                                                                                                            |                                                                                                                                                                                                                                                                                                                                                                        |   |  |
|                                                                                                                                                                            | I/O Connectors                                                                                                                                                                                                                                                                                                                                                         |   |  |
| <ul> <li>Left I/O Port</li> <li>Right I/O Port</li> <li>Upper I/O Port</li> </ul>                                                                                          | <ul> <li>1X LAN. 1x VGA (by HDMI Type Connector)</li> <li>1x Power Jack, 2x USB2.0, 1x Audio out, 1x Micro in</li> <li>1x Power On/Off Button, 1x Reset Button<br/>1x SD Card Slot for Expansion</li> </ul>                                                                                                                                                            |   |  |
|                                                                                                                                                                            |                                                                                                                                                                                                                                                                                                                                                                        | L |  |
|                                                                                                                                                                            | In front Control                                                                                                                                                                                                                                                                                                                                                       | ( |  |
| <ul> <li>Control Button</li> <li>LED indicator</li> </ul>                                                                                                                  | <ul> <li>1x Menu Key control Brightness, Volume and<br/>Battery Status</li> <li>1x Up Key</li> <li>1x Down Key</li> <li>2x Programmable Hotkeys/ Max. 4 Functions</li> <li>Power On / Off, Battery, HDDAccess, Wifi On / Off</li> </ul>                                                                                                                                |   |  |
|                                                                                                                                                                            |                                                                                                                                                                                                                                                                                                                                                                        |   |  |
|                                                                                                                                                                            | Display Specification                                                                                                                                                                                                                                                                                                                                                  |   |  |
| <ul> <li>Size</li> <li>Resolution</li> <li>Brightness</li> <li>Touch</li> </ul>                                                                                            | : 10.1 inch<br>: 1024 x 600 /1024x768<br>: 250 cd/m2<br>: 4 Wire Resistive                                                                                                                                                                                                                                                                                             | L |  |
| Wireless Communication                                                                                                                                                     |                                                                                                                                                                                                                                                                                                                                                                        |   |  |
| ■WLAN<br>■Bluetooth                                                                                                                                                        | : 802.11b/g (internal USB module)<br>: Bluetooth (internal USB module)                                                                                                                                                                                                                                                                                                 |   |  |